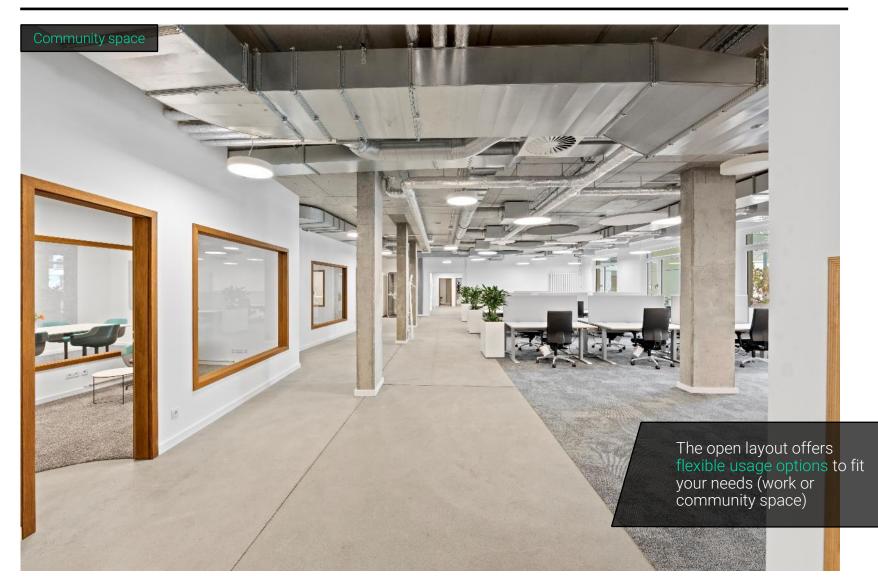

### Bright Community Space Flooded With Natural Light

## Space 2 – 371.5 Sqm With Direct Street Access

© Urban Offices