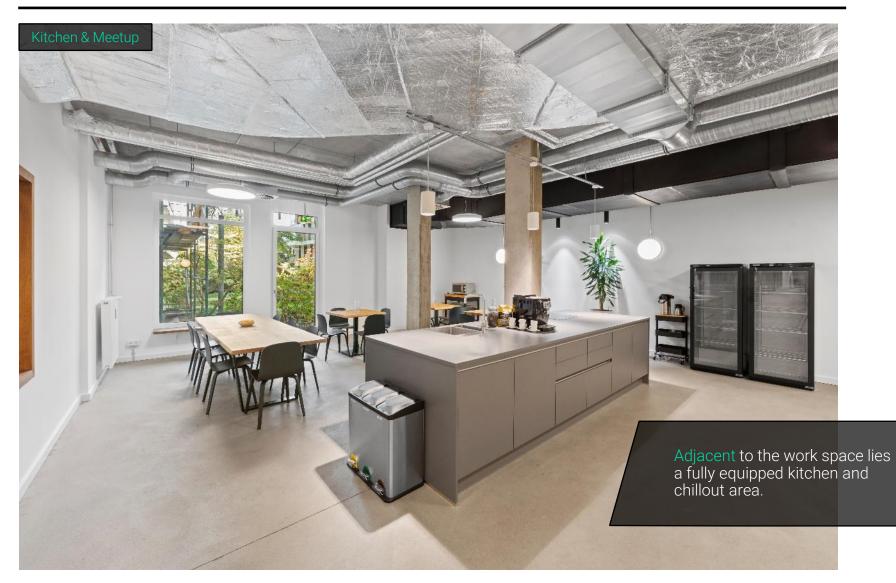

### Kitchen - Equipped With a Dishwasher, Fridge and Microwave

## Space 2 – 371.5 Sqm With Direct Street Access

© Urban Offices