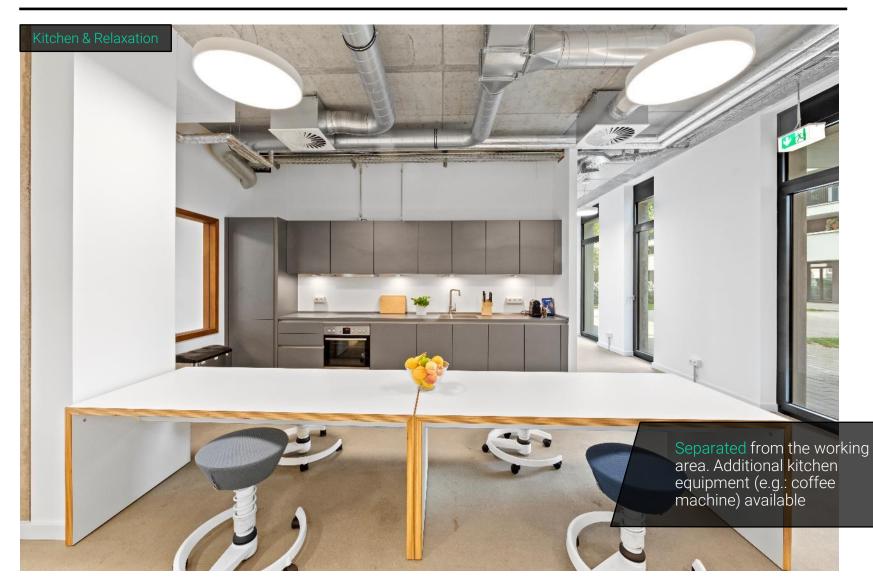

|
| Parking:                 | 5 parking spots available          |

© Urban Offices

\*All costs are subject to 19% VAT



## Flexible Office Space With Two Entrances and Two Terraces





#### Space 1 - 548 Sqm With Courtyard Views



# Urban Offices

### **Open Office Space**





#### Open Office Space With Several Meeting Rooms



© Urban Offices



### Open Office With Lounge Area





### Kitchen - Equipped With a Dishwasher, Fridge and Microwave





#### Big Terraces – Perfect in Summer





Urban Offices

## Space 2 – 371.5 Sqm With Direct Street Access

© Urban Offices



### Bright Open Office Space With a Lovely View of Chausseestraße





### Bright Community Space Flooded With Natural Light





### Kitchen - Equipped With a Dishwasher, Fridge and Microwave





#### A Great Location in the Heart of Berlin Mitte



the corner

## A Great Office in a Superb Location



Urban Offices



#### Urban Offices - Premium Office Spaces in Central Berlin

Sven Hock m: +49 175 591 51 28 e: sh@bloser-hock-immobilien.de www.urban-offices.de

As entrepreneurs, we know how challenging it can be to find the ideal office space in Berlin. At Urban Offices, we aim to provide beautiful, functional and fairly priced offices in the best locations Berlin has to offer.

We offer flexible lease options to accommodate your business growth. Spaces can be rented both furnished and unfurnished.

Our portfolio consists of more than 10 in Central Berlin. We take great pride in our customer relations and willingness to go the extra mile in order to provide you with the perfe