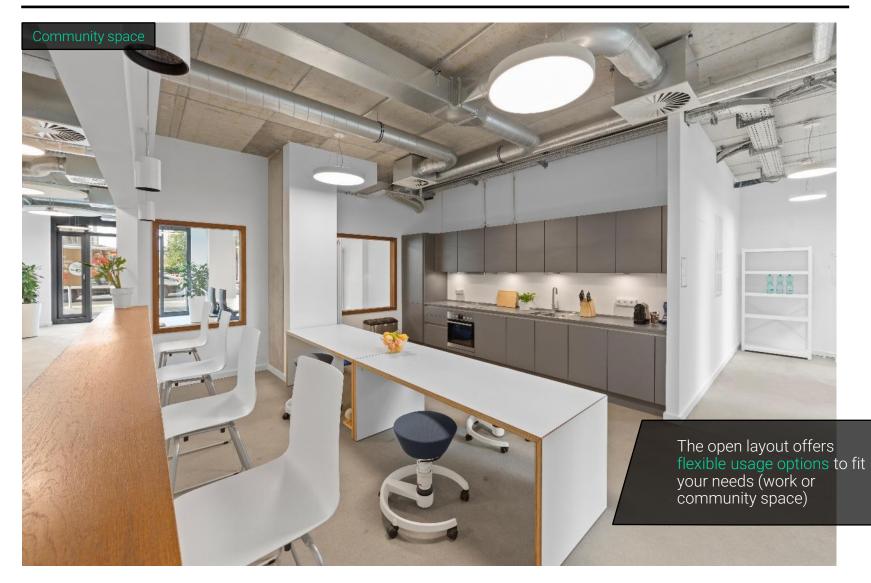

|
| Ethernet Infrastructure: | Installed                          |
| Parking:                 | 5 parking spots available          |

© Urban Offices

\*All costs are subject to 19% VAT



## Flexible Office Space With Two Entrances and Two Terraces





#### Space 1 - 548 Sqm With Courtyard Views



# Urban Offices

### **Open Office Space**





#### Open Office Space With Several Meeting Rooms



© Urban Offices



### Open Office With Lounge Area





### Kitchen - Equipped With a Dishwasher, Fridge and Microwave





#### Big Terraces – Perfect in Summer





Urban Offices

## Space 2 – 371.5 Sqm With Direct Street Access

© Urban Offices



### Bright Open Office Space With a Lovely View of Chausseestraße





### Bright Community Space Flooded With Natural Light





### Kitchen - Equipped With a Dishwasher, Fridge and Microwave





#### A Great Location in the Heart of Berlin Mitte



the corner

## A Great Office in a Superb Location



Urban Offices



#### Urban Offices - Premium Office Spaces in Central Berlin

Sven Hock m: +49 175 591 51 28 e: sh@bloser-hock-immobilien.de www.urban-offices.de

As entrepreneurs, we know how challenging it can be to find the ideal office space in Berlin. At Urban Offices, we aim to provide beautiful, functional and fairly priced offices in the best locations Berlin has to offer.

We offer flexible lease options to accommodate your business growth. Spaces can be rented both furnished and unfurnished.

Our portfolio consists of more than 10 in Central Berlin. We take great pride in our customer relations and wil