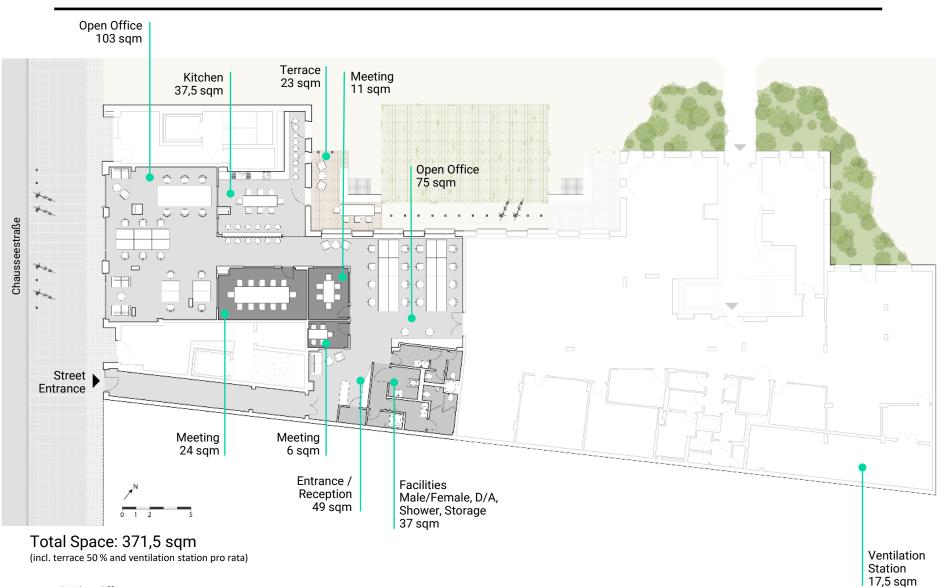

## Space 2 – 371.5 Sqm With Direct Street Access

© Urban Offices

#### Overview

| Location:            | Chausseestraße 57<br>10115 Berlin (Mitte)                    |
|----------------------|--------------------------------------------------------------|
| Google Maps:         | Link                                                         |
| Story:               | Ground Floor                                                 |
| Access:              | Via the Street or the Courtyard Entrance                     |
| Space:               | 920 sqm                                                      |
| Capacity:            | Up to 110 desks                                              |
| Rooms:               | 7 meeting rooms<br>Several open spaces<br>Flexible floorplan |
| Sanitary Facilities: | 4 separate toilets                                           |
| Accessibility:       | Barrier free                                                 |
| Kitchens:            | Two high quality kitchens                                    |