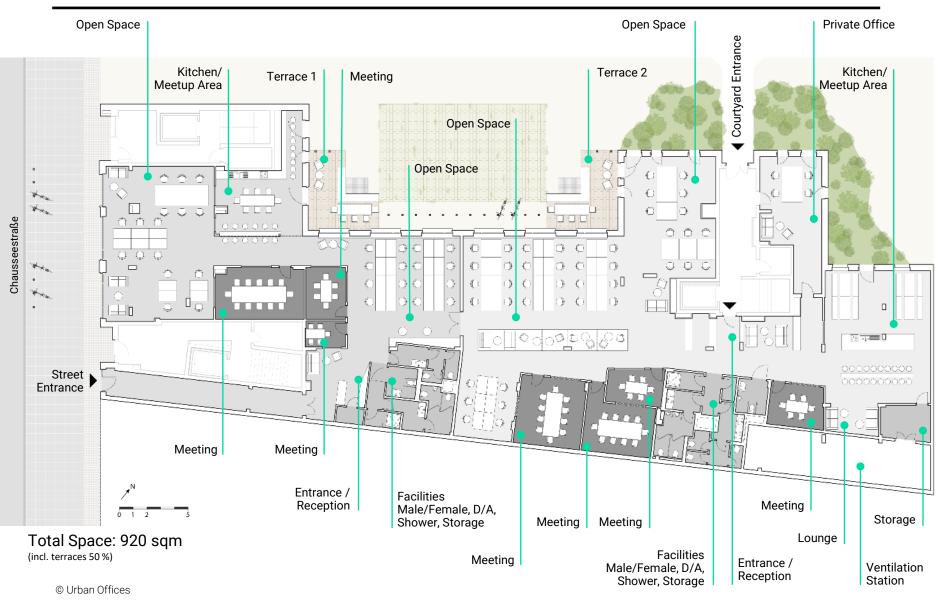

#### Overview

| Location:            | Chausseestraße 57<br>10115 Berlin (Mitte)                    |
|----------------------|--------------------------------------------------------------|
| Google Maps:         | Link                                                         |
| Story:               | Ground Floor                                                 |
| Access:              | Via the Street or the Courtyard Entrance                     |
| Space:               | 920 sqm                                                      |
| Capacity:            | Up to 110 desks                                              |
| Rooms:               | 7 meeting rooms<br>Several open spaces<br>Flexible floorplan |
| Sanitary Facilities: | 4 separate toilets                                           |
| Accessibility:       | Barrier free                                                 |
| Kitchens:            | Two high quality kitchens                                    |

## Flexible Office Space With Two Entrances and Two Terraces

#### Space 1 - 548 Sqm With Courtyard Views

## Space 2 – 371.5 Sqm With Direct Street Access

© Urban Offices