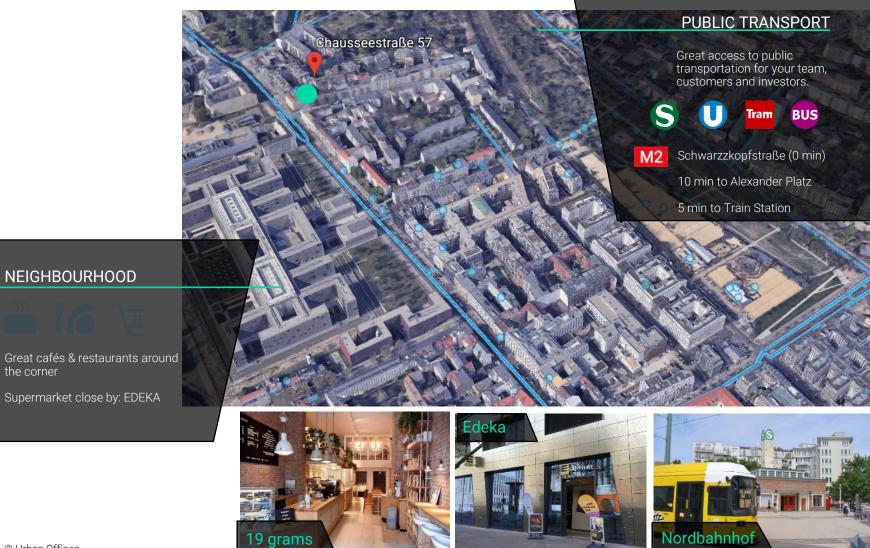

#### Chausseestraße 57 (Berlin Mitte)

#### Overview

| Location:            | Chausseestraße 57<br>10115 Berlin (Mitte)                    |
|----------------------|--------------------------------------------------------------|
| Google Maps:         | Link                                                         |
| Story:               | Ground Floor                                                 |
| Access:              | Via the Street or the Courtyard Entrance                     |
| Space:               | 920 sqm                                                      |
| Capacity:            | Up to 110 desks                                              |
| Rooms:               | 7 meeting rooms<br>Several open spaces<br>Flexible floorplan |
| Sanitary Facilities: | 4 separate toilets                                           |
| Accessibility:       | Barrier free                                                 |
| Kitchens:            | Two high quality kitchens                                    |