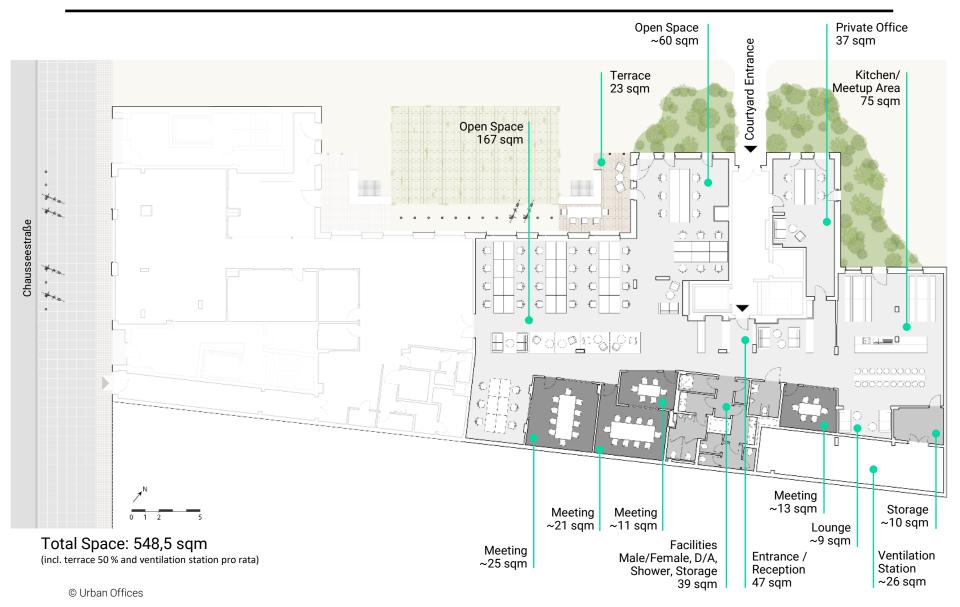

|
| Accessibility:       | Barrier free                                                 |
| Kitchens:            | Two high quality kitchens                                    |

#### **Additional Information**

| Ancillary Costs*:        | 3,50 € / sqm                       |
|--------------------------|------------------------------------|
| Cleaning:                | Not included, available on request |
| Internet:                | Not included                       |
| Ethernet Infrastructure: | Installed                          |
| Parking:                 | 5 parking spots available          |

© Urban Offices

\*All costs are subject to 19% VAT



## Flexible Office Space With Two Entrances and Two Terraces





#### Space 1 - 548 Sqm With Courtyard Views



# Urban Offices

### **Open Office Space**





#### Open Office Space With Several Meeting Rooms



© Urban Offices



### Open Office With Lounge Area





### Kitchen - Equipped With a Dishwasher, Fridge and Microwave





#### Big Terraces – Perfect in Summer





Urban Offices

## Space 2 – 371.5 Sqm With Direct Street Access

© Urban Offices



### Bright Open Office Space With a Lovely View of Chausseestraße





### Bright Community Space Flooded With Natural Light





### Kitchen - Equipped With a Dishwasher, Fridge and Microwave





#### A Great Location in the Heart of Berlin Mitte



the corner

## A Great Office in a Superb Location



Urban Offices



#### Urban Offices - Premium Office Spaces in Central Berlin

Sven Hock m: +49 175 591 51 28 e: sh@bloser-hock-immobilien.