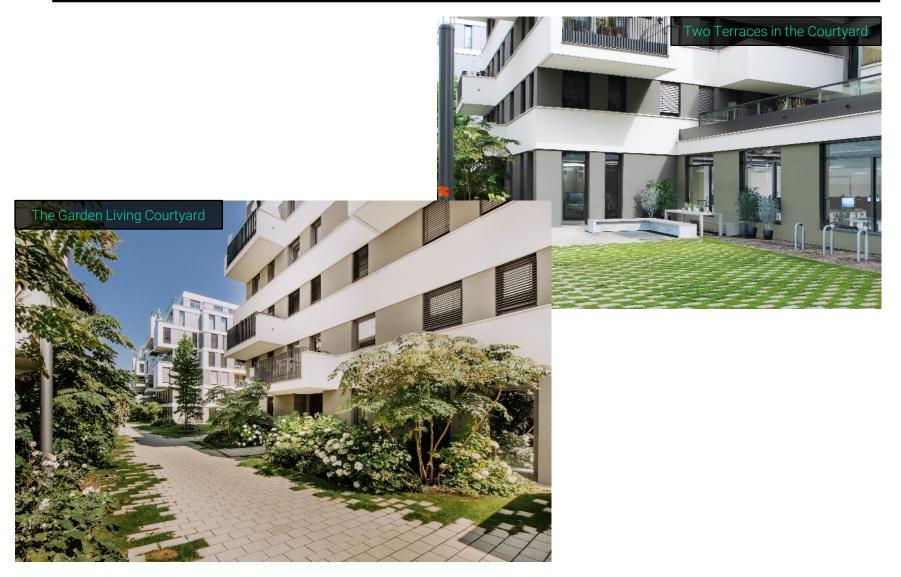

## Flexible Office Space With Two Entrances and Two Terraces

#### Big Terraces – Perfect in Summer

Urban Offices