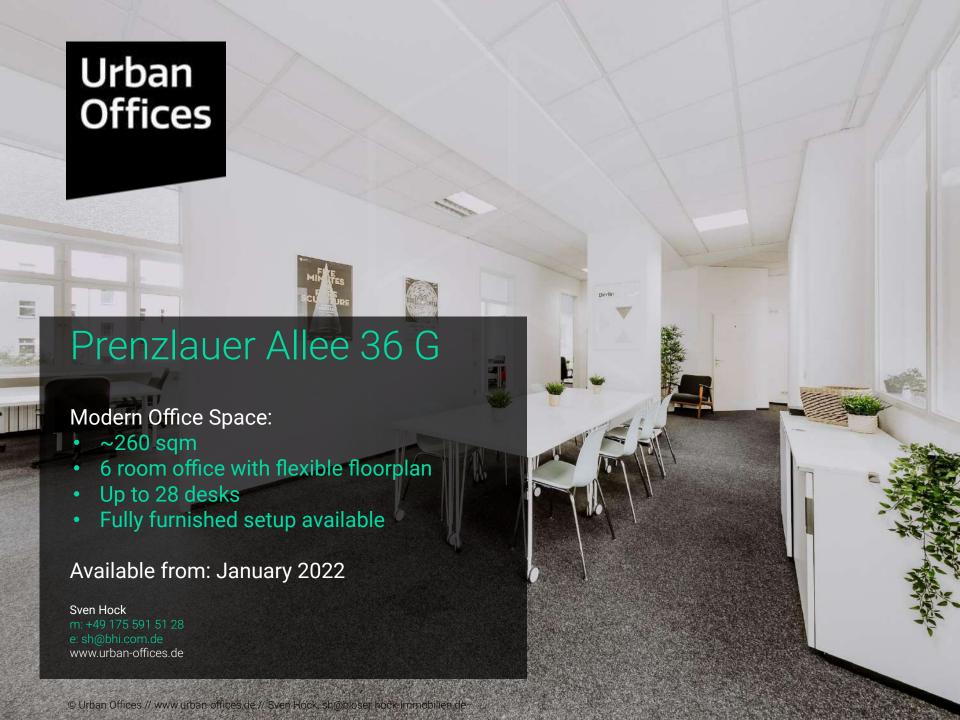

#### Prenzlauer Allee 36 G

#### General

| Location:                 | Prenzlauer Allee 36 G<br>10405 Berlin (Prenzlauer Berg)                      |
|---------------------------|------------------------------------------------------------------------------|
| Google Maps:              | <u>Link</u>                                                                  |
| Floor:                    | <sup>1st</sup> floor                                                         |
| Location in the Building: | In the backyard                                                              |
| Space:                    | ~ 260 sqm                                                                    |
| Desk Capacity:            | Up to 28 desks                                                               |
| Rooms:                    | 6 separate rooms<br>1 open space<br>1 big meeting room<br>Flexible floorplan |
| Sanitary Facilities:      | Two distinct toilets (m/f)                                                   |
| Elevator / Barrier free:  | Yes                                                                          |
| Kitchen:                  | Yes (included)                                                               |
|                           |                                                                              |

#### Floor plan: Office space with potential for 28 working desks

Total Space: ~260 sqm

Ideal floorplan for startups, with a meeting room, a community area and multiple separate offices