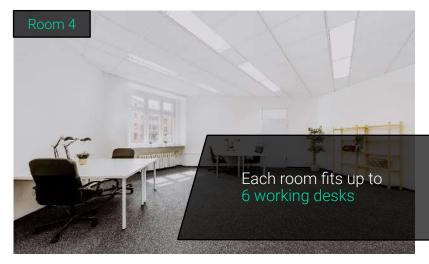

# Four separated working areas that are connected by doors

# Quiet and safe working environment