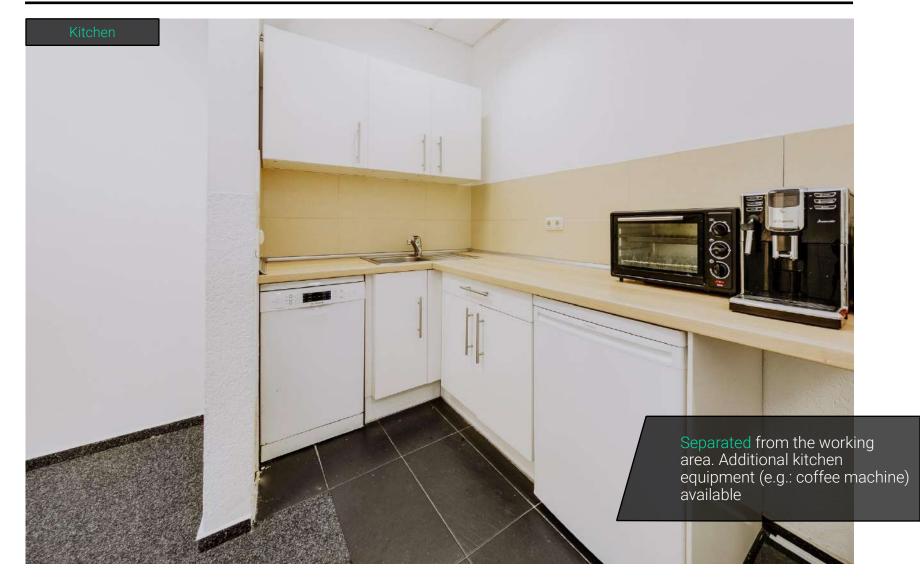

tba                                |
|--------------------------|------------------------------------|
| Cleaning:                | Not included, available on request |
| Internet:                | Not included                       |
| Ethernet Infrastructure: | Installed                          |
| Parking:                 | Upon availability                  |



#### Floor plan: Office space with potential for 28 working desks



Total Space: ~260 sqm

Ideal floorplan for startups, with a meeting room, a community area and multiple separate offices



# Community space with natural light from all sides





# Large meeting room with big TV screen





# Four separated working areas that are connected by doors











#### The kitchen comes with a dishwasher, fridge and microwave





# Quiet and safe working environment





#### Location - In the heart of Prenzlauer Berg







Sven Hock m: +49 175 591 51 28 e: sh@bloser-hock-immobilien.de www.urban-offices.de

As entrepreneurs, we know how challenging it can be to find the ideal office space in Berlin. At Urban Offices, we aim to provide beautiful, functional and fairly priced offices in the best locations Berlin has to offer.

We offer flexible lease options to accommodate your business growth. Spaces can be rented both furnished and unfurnished.

Our portfolio consists of more than 10 in Central Berlin. We take great pride in our customer relations and willingness to go the extra mile in order to provide you with the perfect office.



100 sqm - 12 Desks, 1 Meeting Room LINIENSTRAßE



195 sqm – 30 Desks, 2 Mee