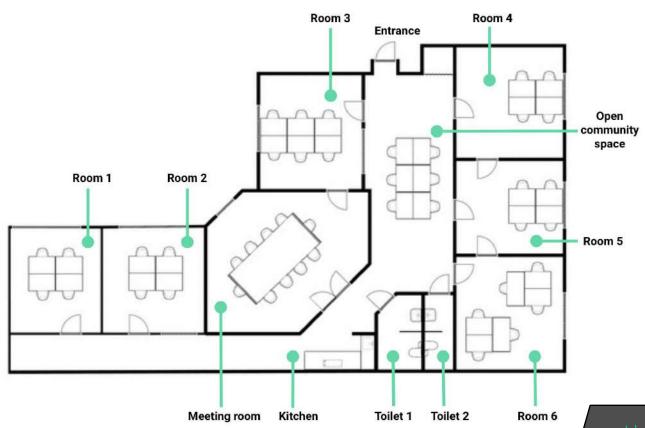

#### General

| Location:                 | Prenzlauer Allee 36 G<br>10405 Berlin (Prenzlauer Berg)                      |
|---------------------------|------------------------------------------------------------------------------|
| Google Maps:              | <u>Link</u>                                                                  |
| Floor:                    | <sup>1st</sup> floor                                                         |
| Location in the Building: | In the backyard                                                              |
| Space:                    | ~ 260 sqm                                                                    |
| Desk Capacity:            | Up to 28 desks                                                               |
| Rooms:                    | 6 separate rooms<br>1 open space<br>1 big meeting room<br>Flexible floorplan |
| Sanitary Facilities:      | Two distinct toilets (m/f)                                                   |
| Elevator / Barrier free:  | Yes                                                                          |
| Kitchen:                  | Yes (included)                                                               |
|                           |                                                                              |

#### Floor plan: Office space with potential for 28 working desks

Total Space: ~260 sqm

Ideal floorplan for startups, with a meeting room, a community area and multiple separate offices