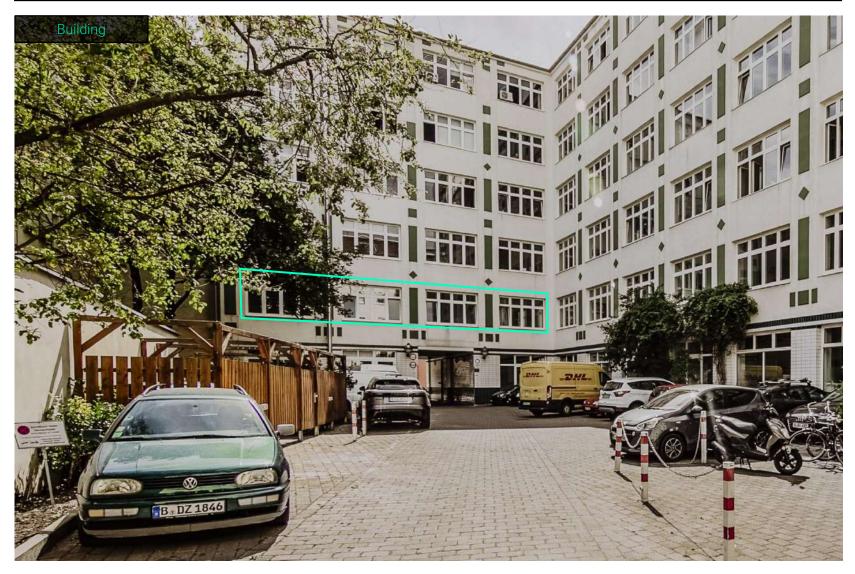

#### General

| Location:                 | Prenzlauer Allee 36 G<br>10405 Berlin (Prenzlauer Berg)                      |
|---------------------------|------------------------------------------------------------------------------|
| Google Maps:              | <u>Link</u>                                                                  |
| Floor:                    | <sup>1st</sup> floor                                                         |
| Location in the Building: | In the backyard                                                              |
| Space:                    | ~ 260 sqm                                                                    |
| Desk Capacity:            | Up to 28 desks                                                               |
| Rooms:                    | 6 separate rooms<br>1 open space<br>1 big meeting room<br>Flexible floorplan |
| Sanitary Facilities:      | Two distinct toilets (m/f)                                                   |
| Elevator / Barrier free:  | Yes                                                                          |
| Kitchen:                  | Yes (included)                                                               |
|                           |                                                                              |

# Quiet and safe working environment